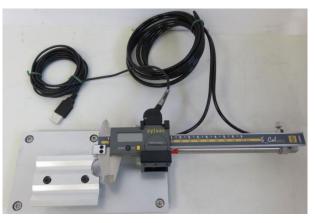

## Automatic Stationary Caliper Unit

| Catalog #               | 00-1254-0000                                                                                                                                                                                           |
|-------------------------|--------------------------------------------------------------------------------------------------------------------------------------------------------------------------------------------------------|
| Additional<br>Materials | An electronic caliper for automatic and precise measurement of parts up to 150mm (6"). The gauge is designed for manipulation by a robot. The caliper is driven by a double-acting pneumatic cylinder. |

## **SPECIFICATIONS**

- Measuring range: 150mm / 6"
- Resolution: 0.001mm / 0.00005"
- Accuracy: 20μm
- Repeatability: 4μm
- Length of jaws: 40mm
- Data output: Via USB cable (included)
- LCD display: 7mm. Enters sleeping mode after 20 minutes being idle. (Absolute System S.I.S)
- Operational maximum speed: 1.5 m/sec.
- Power supply: 3V lithium battery
- Battery life: Approximately 3000 hours
- 4/2 solenoid valve (24V) included

Figure 1: Caliper unit with USB cable and pipes

Figure 2: 4/2 solenoid valve with pipes