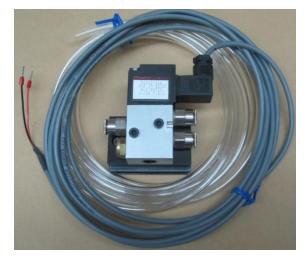

## **SPECIFICATIONS**

- Measuring range: 150mm / 6"
- Resolution: 0.001mm / 0.00005"
- Accuracy: 20μm
- Repeatability: 4μm
- Length of jaws: 40mm
- Data output: Via USB cable (included)
- LCD display: 7mm. Enters sleeping mode after 20 minutes being idle. (Absolute System S.I.S)
- Operational maximum speed: 1.5 m/sec.
- Power supply: 3V lithium battery
- Battery life: Approximately 3000 hours
- 4/2 solenoid valve (24V) included

Figure 1: Caliper unit with USB cable and pipes

Figure 2: 4/2 solenoid valve with pipes